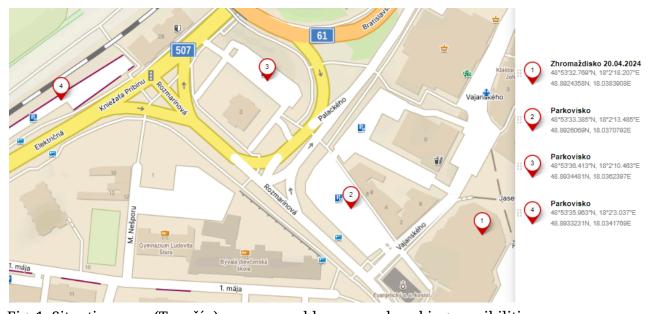

| Functionaries         | Event director:<br>Main referee:<br>Course setter:<br>Secretary:                                                                                                                                                                                                                                                                                                                                                                                                                                                                                | Pavol Poláček jr., R3<br>Jozef Wallner, R1<br>Barbora Pijáková<br>Andrej Mikloš jr. |                               |  |  |  |
|-----------------------|-------------------------------------------------------------------------------------------------------------------------------------------------------------------------------------------------------------------------------------------------------------------------------------------------------------------------------------------------------------------------------------------------------------------------------------------------------------------------------------------------------------------------------------------------|-------------------------------------------------------------------------------------|-------------------------------|--|--|--|
| Transport             | The organizer does not provide transport.                                                                                                                                                                                                                                                                                                                                                                                                                                                                                                       |                                                                                     |                               |  |  |  |
| Parking               | In public car parks in Trenčín (see Fig. 1).                                                                                                                                                                                                                                                                                                                                                                                                                                                                                                    |                                                                                     |                               |  |  |  |
| Accommodation         | The organizer does not provide accommodation.                                                                                                                                                                                                                                                                                                                                                                                                                                                                                                   |                                                                                     |                               |  |  |  |
| Information           | e-mail: <u>preteky@sokolpezinok.sk</u>                                                                                                                                                                                                                                                                                                                                                                                                                                                                                                          |                                                                                     |                               |  |  |  |
| Prescription          | The race is run according to the OB Rules and Competition Regulations for 2024.                                                                                                                                                                                                                                                                                                                                                                                                                                                                 |                                                                                     |                               |  |  |  |
| Notice                | All competitors participate in the race voluntarily and at their own risk, with no claim for compensation for injury or accident caused during or as a result of the race.                                                                                                                                                                                                                                                                                                                                                                      |                                                                                     |                               |  |  |  |
|                       | By entering this race, each participant agrees to the publication of his/her<br>personal data (name, category, club affiliation) in the entry form, start list<br>and results on the race website and in the Slovak Orienteering Federation<br>information system. During the race, documentary and personal<br>photographs will be provided to promote the Orienteering, as a memento<br>of the race, to inform the public about the event, etc. If you do not agree to<br>have your photo published, please notify the photographer directly. |                                                                                     |                               |  |  |  |
| Endorsement<br>clause | The race regulati<br>16.2.2024.                                                                                                                                                                                                                                                                                                                                                                                                                                                                                                                 | ons were approved by                                                                | the Orienteering section on   |  |  |  |
|                       | ol Poláček ml.<br>rent director                                                                                                                                                                                                                                                                                                                                                                                                                                                                                                                 |                                                                                     | Jozef Wallner<br>main referee |  |  |  |

Fig. 1: Situation map (Trenčín): race assembly area and parking possibilities

Fig. 2: Race area (with the issue of these Regulations it is forbidden to carry out training activities in this area)