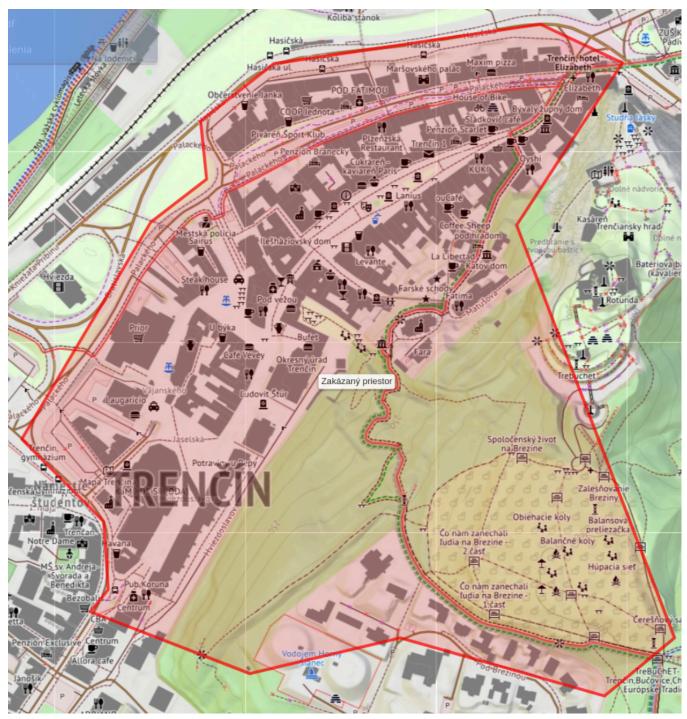

| _                      |                                                                                                                                                                                                                    |                  |  |  |  |  |  |
|------------------------|--------------------------------------------------------------------------------------------------------------------------------------------------------------------------------------------------------------------|------------------|--|--|--|--|--|
| Entry fee              |                                                                                                                                                                                                                    | Until 10.04.2024 |  |  |  |  |  |
|                        | Trenčianska walk, Picture course                                                                                                                                                                                   | voluntary        |  |  |  |  |  |
|                        | W/M 10, 12, N, MWR                                                                                                                                                                                                 | 6 €              |  |  |  |  |  |
|                        | W/M 14, 16, 60, 65, 70, K2                                                                                                                                                                                         | 10 €             |  |  |  |  |  |
|                        | Other classes                                                                                                                                                                                                      | 12€              |  |  |  |  |  |
|                        | Make the payment by bank transfer to the account of the orienteering club<br>Sokol Pezinok, SK3611000000000002922884948. Tatra banka a. s., Pezinok<br>office within the deadline of sending the application form. |                  |  |  |  |  |  |
| Registration           | From 10:00 a.m. to 11:00 a.m. in the race center                                                                                                                                                                   |                  |  |  |  |  |  |
| Start 00               | 12:00 interval start                                                                                                                                                                                               |                  |  |  |  |  |  |
| Distances              | race center – finish 0 m<br>race center – start do 1000 m<br>parking – race center 300 m                                                                                                                           |                  |  |  |  |  |  |
| Maps                   | Scale 1:4 000, e. 2,5 m, authors Michal Tomašovič and Vladislav Piják, 01/2024, made according to ISSprOM 2019-2.                                                                                                  |                  |  |  |  |  |  |
| Terrain<br>description | Mostly urban areas of the center of Trenčín and the forest park around<br>Trenčín Castle.                                                                                                                          |                  |  |  |  |  |  |
| Forbidden area         | With the publication of these Invitation, it is forbidden to train and move with a map in the area of the city center of Trenčín (see Fig. 2).                                                                     |                  |  |  |  |  |  |
| Punching system        | Sportident Air+.<br>SI contact chip rental: 2 EUR / person.<br>Contactless SIAC chip rental: 4 EUR / person.<br>Loss or non-return of SI-chip: 35 EUR, SIAC 80 EUR.                                                |                  |  |  |  |  |  |

Fig. 1: Situation map (Trenčín): race assembly area and parking possibilities

Fig. 2: Race area (with the issue of these Regulations it is forbidden to carry out training activities in this area)