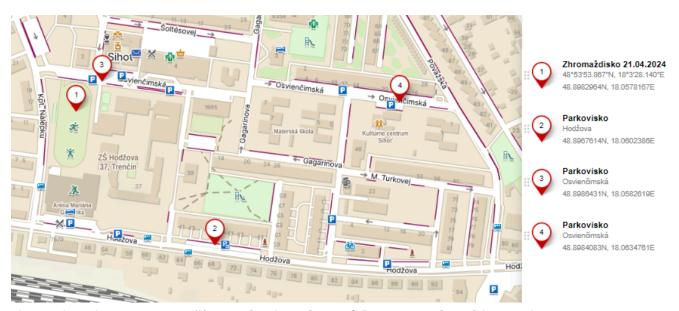

event director main referee

Fig. 1: Situation map (Trenčín): gathering place of the race and parking options

Fig. 2: Race area (by issuing these Propositions, it is forbidden to carry out training activities in this area)