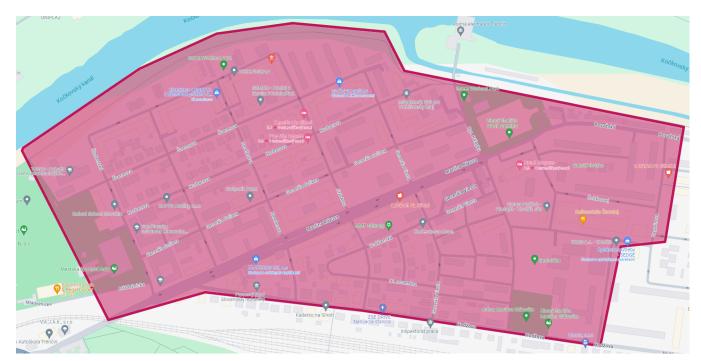

| Terrain<br>description | Predominantly urban and residential development with minimal elevation.                                                                                                                                                                                                                                                                                                                                                                                                                                                                                                                                                                |  |
|------------------------|----------------------------------------------------------------------------------------------------------------------------------------------------------------------------------------------------------------------------------------------------------------------------------------------------------------------------------------------------------------------------------------------------------------------------------------------------------------------------------------------------------------------------------------------------------------------------------------------------------------------------------------|--|
| Restricted area        | By issuing these Propositions, it is forbidden to train and move with the map in the area of the Sihoť housing estate (see Fig. 2) at the end of the Propositions                                                                                                                                                                                                                                                                                                                                                                                                                                                                      |  |
| Stamping<br>system     | Sportident Air+. Rental of contact SI chip: 2 EUR / stage / person. SIAC chip rental: 4 EUR / stage / person. Loss or non-return of SI chip: 35 EUR, SIAC 80 EUR.                                                                                                                                                                                                                                                                                                                                                                                                                                                                      |  |
| Officials              | Event director: Pavol Poláček jr., R3 Main referee: Veronika Vachová, R1 Course setter: Joseph Fedor, R2 Secretary: Andrej Mikloš jr.                                                                                                                                                                                                                                                                                                                                                                                                                                                                                                  |  |
| Transport              | The organizer does not provide transport.                                                                                                                                                                                                                                                                                                                                                                                                                                                                                                                                                                                              |  |
| Parking                | From the east side of the assembly point in public parking spaces                                                                                                                                                                                                                                                                                                                                                                                                                                                                                                                                                                      |  |
| Accommodation          | The organizer does not provide accommodation. Other accommodation options (of your choice) are in and around Trenčín.                                                                                                                                                                                                                                                                                                                                                                                                                                                                                                                  |  |
| Information            | e-mail: <u>preteky@sokolpezinok.sk</u>                                                                                                                                                                                                                                                                                                                                                                                                                                                                                                                                                                                                 |  |
| Prescription           | Race is held according to the SK O-Rules and Competition Rules and for 2024.                                                                                                                                                                                                                                                                                                                                                                                                                                                                                                                                                           |  |
| Notice                 | All starters participate in the race voluntarily and on their own responsibility, without any claim for compensation for injury or injury caused during or as a result of this race.  By registering for these races, each participant agrees to publish his/her personal data (name, category, club affiliation) in the application form, start list and results on the race website and in the information system of the ZOŠ. During the race, documentation and personal photos will be provided to promote the OB, as a memory of the race, to inform the public about the event, etc. If you do not agree with the publication of |  |
| Approval clause        | your photo, please notify the photographer directly.  The race invitations were approved by the Orienteering section on                                                                                                                                                                                                                                                                                                                                                                                                                                                                                                                |  |
| Approvarciause         | 20.2.2024.                                                                                                                                                                                                                                                                                                                                                                                                                                                                                                                                                                                                                             |  |

event director main referee

Fig. 1: Situation map (Trenčín): gathering place of the race and parking options

Fig. 2: Race area (by issuing these Propositions, it is forbidden to carry out training activities in this area)